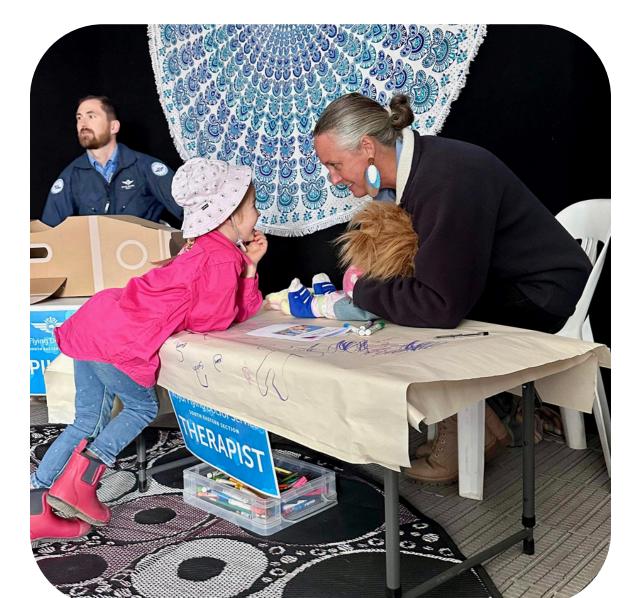

# MENTAL HEALTH MONTH AND CHILDREN'S DAY

During the month of October, the RFDS MHAOD team will be supporting Mental Health Month and Children's Week. Where can you see us and how can you be invovled?

# Clinic days:

Peter Crossing and Lesley
Harvey will be at:

- Tilpa 2nd October
- Pooncarie 10th October

Come and join Lesley Harvey, Ali Lloyd and Lianne Rowland at the Teddy Bear Clinic and Picnic Day:

• Louth - 16th October.

- Ali Lloyd will be at schools in Ivanhoe, Tibooburra (School and playgroup), White Cliffs and Wanaaring, as well as storytime at Packsaddle with her Wellbeing programs.
- Members of the team will be at Chidlren's Day in the park at Sturt Park on Wednesday
   25th October.