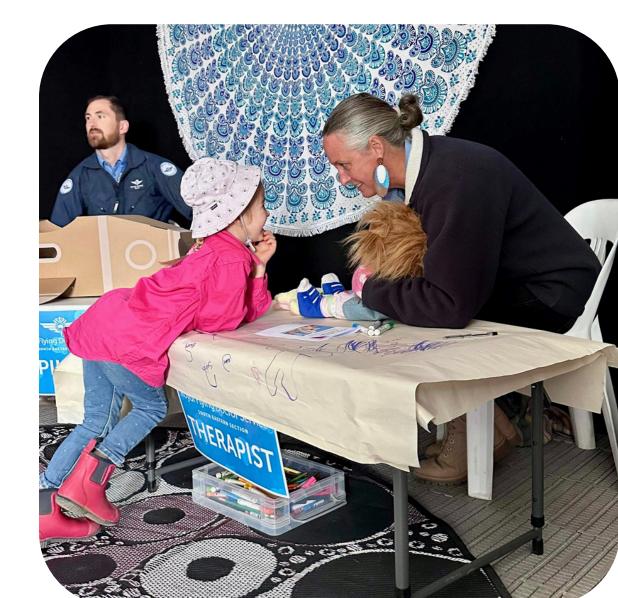

# MENTAL HEALTH MONTH AND CHILDREN'S DAY

During the month of October, the RFDS MHAOD team will be supporting Mental Health Month and Children's Week. Where can you see us and how can you be invovled?

# Clinic days:

Peter Crossing and Lesley
Harvey will be at:

- Tilpa 2nd October
- Pooncarie 10th October

Come and join Lesley Harvey, Ali Lloyd and Lianne Rowland at the Teddy Bear Clinic and Picnic Day:

• Louth - 16th October.

- Ali Lloyd will be at schools in Ivanhoe, Tibooburra (School and playgroup), White Cliffs and Wanaaring, as well as storytime at Packsaddle with her Wellbeing programs.
- Members of the team will be at Chidlren's Day in the park at Sturt Park on Wednesday
   25th October.